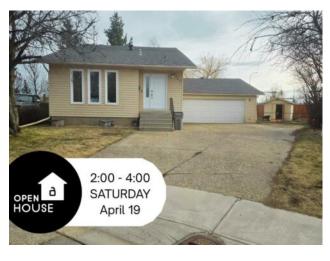

## 9945 69 Avenue Grande Prairie, Alberta

MLS # A2213239

\$379,900

| Division: | South Patterson Place                                           |        |                   |  |  |  |
|-----------|-----------------------------------------------------------------|--------|-------------------|--|--|--|
| Type:     | Residential/House                                               |        |                   |  |  |  |
| Style:    | 4 Level Split                                                   |        |                   |  |  |  |
| Size:     | 1,512 sq.ft.                                                    | Age:   | 1980 (45 yrs old) |  |  |  |
| Beds:     | 4                                                               | Baths: | 2 full / 1 half   |  |  |  |
| Garage:   | Double Garage Attached                                          |        |                   |  |  |  |
| Lot Size: | 0.20 Acre                                                       |        |                   |  |  |  |
| Lot Feat: | City Lot, Landscaped, Lawn, No Neighbours Behind, Pie Shaped Lo |        |                   |  |  |  |
|           |                                                                 |        |                   |  |  |  |

Features: Laminate Counters, Vaulted Ceiling(s), Vinyl Windows

Inclusions: Shed, Air Hockey Table, Hot Tub + Cover, Existing Blinds

This incredibly spacious and extensively upgraded home is located in the peaceful and highly sought-after neighbourhood of South Patterson, right at the edge of the loop. From the moment you arrive, you'll appreciate the oversized driveway leading to a 24x30 insulated and boarded garage, along with RV parking and a beautifully landscaped pie-shaped lot surrounded by an 8' privacy fence. Step inside to a bright, open-concept main level that's been completely reimagined—engineer- and city-permitted renovations removed walls to create an expansive flow, and the kitchen has been moved to the left side, opening up the entire space. The result is a stunning great room featuring new kitchen flooring, black double sink, new countertops, Samsung fridge and dishwasher, and a Hamilton Beach microwave—all tied together by fresh 2024 paint throughout. The welcoming front entry includes tiled flooring and a double coat closet, while the large living room is filled with natural light from three tall windows. A generous dining area makes entertaining a breeze. Upstairs you'll find three well-sized bedrooms and a full bathroom, including a massive primary bedroom with its own two-piece ensuite, walk-in closet, and second closet. The third level offers a spacious rec room with patio doors, a full bathroom with laundry, and a fourth bedroom. The fourth level is fully developed with another large recreation space, an office, and potential for a fifth bedroom thanks to a proper window. Storage is no issue, with ample space under the third level including a mechanical room, cold room, and electrical panel access. Additional upgrades include triple-pane windows (everywhere but the basement), 2023 furnace cold air intake, AC-ready furnace, upgraded attic insulation, spray foam in upper ceilings, and an upgraded electrical panel.