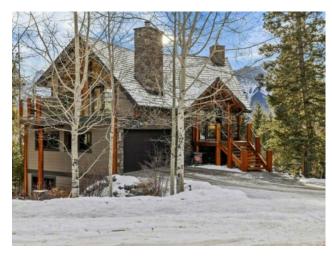

Breathtaking 360° Mountain Views | Sun-Drenched Silvertip HomeEnjoy stunning panoramic mountain views and all-day sunshine from this meticulously maintained and thoughtfully updated 4-bedroom, 3-bathroom mountain retreat. Situated on an expansive 8,300 sq ft lot in the prestigious Silvertip Resort community, this home offers rare privacy with no homes across the way—just peaceful, uninterrupted vistas of the golf course and surrounding peaks. Designed for both relaxation and entertaining, the home features three expansive decks and a large walkout patio, offering multiple vantage points to soak in the alpine scenery. The spacious family room boasts 10-foot ceilings and flows seamlessly out to the patio and a private hot tub, making it the perfect spot to unwind after a day on the slopes or trails. Inside, the home exudes warmth and elegance with a gorgeous wood-burning fireplace, creating a cozy, alpine sanctuary. The kitchen is a showstopper, recently updated with luxurious Aria quartzite countertops that blend natural beauty with modern durability. Whether you're hosting friends or enjoying a quiet morning coffee surrounded by nature, this sun-drenched Silvertip haven offers a lifestyle of comfort, privacy, and unforgettable views.