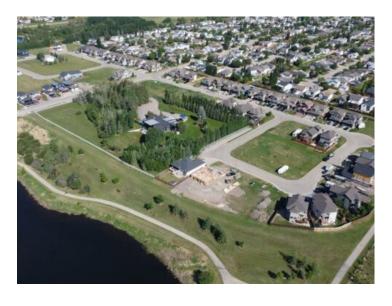

Water: 
Sewer: 
Utilities: -

Build Your New Home in Southwynd Estates! Now available—a fully serviced residential lot, ready for construction! Located in the desirable Southwynd Estates community on the southeast corner of Grande Prairie, this pie-shaped lot is ideally positioned beside an easement and backs onto a scenic walking path with no rear neighbours. This is one of the most desirable remaining lots in the area—don't miss your chance to make it yours! Price does not include GST.