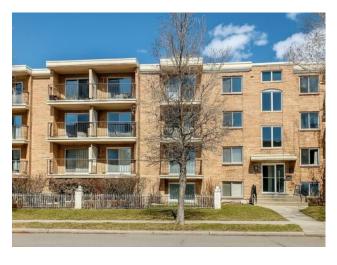

## 106, 1420 Memorial Drive NW Calgary, Alberta

MLS # A2210572

\$264,900

| Division: | Hillhurst                          |        |                   |  |  |  |
|-----------|------------------------------------|--------|-------------------|--|--|--|
| Type:     | Residential/Low Rise (2-4 stories) |        |                   |  |  |  |
| Style:    | Apartment-Single Level Unit        |        |                   |  |  |  |
| Size:     | 665 sq.ft.                         | Age:   | 1969 (56 yrs old) |  |  |  |
| Beds:     | 1                                  | Baths: | 1                 |  |  |  |
| Garage:   | Stall                              |        |                   |  |  |  |
| Lot Size: | -                                  |        |                   |  |  |  |
| Lot Feat: | -                                  |        |                   |  |  |  |

Features: See Remarks

Inclusions: N/A

\*\*\*PRICE REDUCED\*\*\*Discover urban convenience and solid value in this updated ground-floor unit at 106, 1420 Memorial Dr NW! Located in the vibrant community of Sunnyside, this 1-bedroom condo is situated in a well-maintained concrete building—offering enhanced soundproofing and long-term durability. The open-concept layout is bright and functional, featuring modern finishings and large windows that let in plenty of natural light. Enjoy the ease of assigned parking, and step outside to find yourself just moments from the Bow River pathways, Riley Park, Kensington shops, and downtown Calgary. The Sunnyside LRT station is just steps away, and multiple bus routes run along Memorial Drive and 10th Street NW, making transit a breeze. Perfect for first-time home buyers or investors seeking a turnkey rental in one of Calgary's most walkable and desirable neighborhoods. Don't miss this rare opportunity to own in a prime inner-city location!