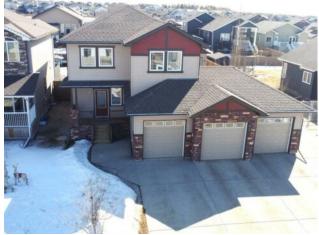

Beautiful 4-Bed, 2.5-Bath Home in Whispering Ridge. Enjoy city services with county taxes in this well-maintained home just steps from a park and close to schools. Recent updates include new flooring, hardware, light fixtures, trim, fresh paint, and a stunning new fireplace. The spacious living room features a gas fireplace and abundant natural light. The kitchen boasts new stainless appliances, an island with eating bar, walk-through pantry, and access to a large, covered deck. A convenient half-bath is located off the garage entry. Upstairs, the master suite offers a walk-in closet and a luxurious ensuite with soaker tub, separate shower, and dual sinks. Two additional bedrooms, a full bath with dual sinks, a bonus room, and laundry room complete the upper level. The basement is 60% finished with drywall, electrical, and one bedroom in place. Central A/C is an added bonus on hot summer days. The triple attached garage is finished, heated, and includes two floor drains, hot/cold taps, and a drive-through bay to the backyard. There's also RV parking and a finished, heated detached double garage with a concrete pad. The private, fenced yard features mature trees, a firepit, and a massive, maintenance-free two-tier deck with hot tub—perfect for year-round enjoyment.