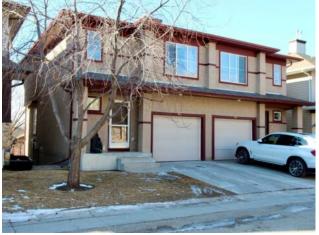

## 102 Hidden Creek Rise NW Calgary, Alberta

Welcome to this well-maintained 1379 sq ft | Semi-detached condo | 3-bedroom, 2.5-bathroom | single attached garage | Walk-out, fully finish basemen, located in a desirable community" Hidden Valley". The open-concept main floor features a bright living room with a cozy gas fireplace, a dedicated dining area, and a beautifully kitchen—perfect for entertaining or family living. Upstairs, you'll find a generous primary suite complete with a 4-piece ensuite and a walk-in closet and two additional well-sized bedrooms, and another full 4-piece bathroom complete the upper level. Enjoy the sunny south-facing backyard and a fully finished walk-out basement that includes a rough-in for an additional bathroom—ready for your personal touch. As a bonus, all interior walls will be Freshly painted before possession, making this home move-in ready!