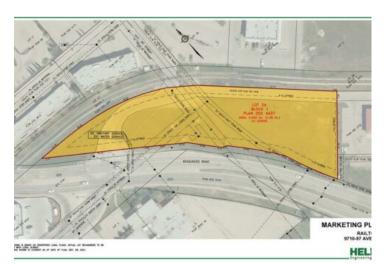

## \$149,000

| Division:  | Central Business District |
|------------|---------------------------|
| Lot Size:  | 2.38 Acres                |
| Lot Feat:  | -                         |
| By Town:   | -                         |
| LLD:       | -                         |
| Zoning:    | CA                        |
| Water:     | -                         |
| Sewer:     | -                         |
| Utilities: | -                         |

2.38 acres zoned Commercial use, conveniently located in the heart of the City, in the very popular Junction Point Village. Close to the Royal Bank and just off Resources Road, these lots are the perfect location for Commercial / Retail condos or a great area to start up or re-locate your business! Can build to suit!!!