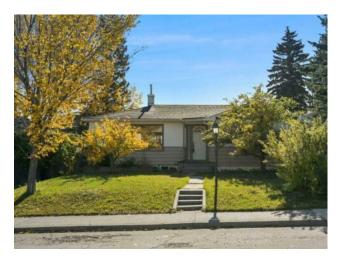

## 3243 Kenmare Crescent SW Calgary, Alberta

MLS # A2207824

\$949,000

| Division: | Killarney/Glengarry    |        |                   |  |  |  |
|-----------|------------------------|--------|-------------------|--|--|--|
| Туре:     | Residential/House      |        |                   |  |  |  |
| Style:    | Bungalow               |        |                   |  |  |  |
| Size:     | 1,016 sq.ft.           | Age:   | 1952 (73 yrs old) |  |  |  |
| Beds:     | 5                      | Baths: | 2                 |  |  |  |
| Garage:   | Double Garage Detached |        |                   |  |  |  |
| Lot Size: | 0.14 Acre              |        |                   |  |  |  |
| Lot Feat: | Back Lane, City Lot    |        |                   |  |  |  |
|           |                        |        |                   |  |  |  |

Features: See Remarks

Inclusions: Homer is "as is"

Attention Builders & Developers! This is an amazing opportunity to secure a prime redevelopment property in the highly sought-after community of Killarney. Located on a rare cul-de-sac, this expansive 50' x 120' lot offers endless possibilities for new construction. With a desirable south-facing backyard, the property provides the perfect setting for a sun-filled home or multi-unit development. Surrounded by tree-lined streets and close to parks, schools, shopping, and transit, this location is ideal for future homeowners seeking both convenience and charm. This property is being sold for land value—don't miss your chance to capitalize on this exceptional investment opportunity!