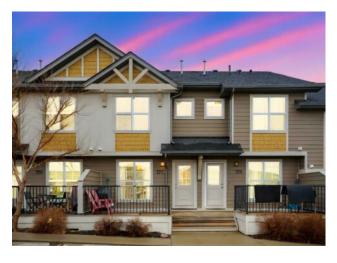

## 727, 101 Sunset Drive Cochrane, Alberta

MLS # A2206627

\$349,000

| Division: | Sunset Ridge          |        |                   |  |
|-----------|-----------------------|--------|-------------------|--|
| Type:     | Residential/Five Plus |        |                   |  |
| Style:    | 2 Storey              |        |                   |  |
| Size:     | 1,161 sq.ft.          | Age:   | 2013 (12 yrs old) |  |
| Beds:     | 2                     | Baths: | 1 full / 1 half   |  |
| Garage:   | Assigned, Stall       |        |                   |  |
| Lot Size: | 0.02 Acre             |        |                   |  |
| Lot Feat: | Other                 |        |                   |  |

Features: Closet Organizers, See Remarks

Inclusions: N/A

Welcome to this spacious 1,100+ square foot townhouse located in the desirable Sunset Ridge community of Cochrane, Alberta. The main floor features a bright living room overlooking the charming frontage of Sunset Drive. The Kitchen and Dining Room overlook the back deck, which is ideal for your BBQ and early morning coffee. This charming home offers two generously sized bedrooms, providing ample space for relaxation and rest. The massive 4-piece bathroom is a standout feature, offering plenty of room for comfort and convenience with plenty of storage and access to/from the Primary Bedroom. With two assigned parking stalls, you'II never have to worry about parking again. The unfinished basement presents a blank canvas, perfect for future customization and additional living space. Located in a peaceful neighbourhood with beautiful mountain views, close to parks, pathways, schools, and shipping, this townhouse is the perfect blend of comfort and potential. Don't miss out on this fantastic opportunity!