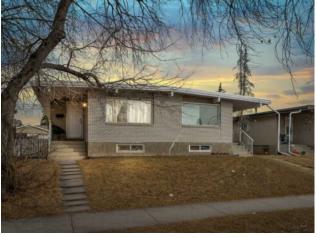

## 5624 & 5626 8 Avenue SE Calgary, Alberta

## \$899,900

| AND COULD OF                          | Division: | Penbrooke Meadows<br>Multi-Family/4 plex |        |                   |
|---------------------------------------|-----------|------------------------------------------|--------|-------------------|
|                                       | Туре:     |                                          |        |                   |
|                                       | Style:    | -                                        |        |                   |
|                                       | Size:     | 1,899 sq.ft.                             | Age:   | 1971 (54 yrs old) |
|                                       | Beds:     | -                                        | Baths: | -                 |
|                                       | Garage:   | Parking Pad                              |        |                   |
|                                       | Lot Size: | 0.14 Acre                                |        |                   |
|                                       | Lot Feat: | -                                        |        |                   |
|                                       |           | Bldg Name:                               | -      |                   |
| rpet                                  |           | Water:                                   | -      |                   |
|                                       |           | Sewer:                                   | -      |                   |
| parate/Exterior Entry, Finished, Full |           | LLD:                                     | -      |                   |
| ck, Stucco                            |           | Zoning:                                  | R-CG   |                   |
|                                       |           | Utilities:                               | -      |                   |
| parate Entrance                       |           |                                          |        |                   |

Inclusions: Electric Range x4, Range Hood, Dishwasher x2, Refrigerator x4, Washer/Dryer x4

4PLEX ON 8 AVE SE WITH EASY ACCESS TO TRANSIT (PERFECT INVESTMENT OPPORTUNITY) - OFFERING 3450+ SQFT LIVING SPACE WITH A TOTAL OF 8 BEDROOMS, 4 FULL BATHS AND TONS OF PARKING IN THE REAR - \*\*BASEMENT ON EACH SIDE FEATURES A LEGAL SUITE\*\* EACH UNIT IS SPACIOUS AND FUNCTIONAL; featuring 2 bedrooms, FULL bath, kitchen, living area and SEPARATE LAUNDRIES! Flooring updated for 3 units and new furnace on one side. Kitchens in 2 units were fully renovated as well Bathrooms were upgraded for 3 units two years back. New hot water tank on one side. The upper units also feature an additional dining space. \*\*\*ALL UNITS ARE CURRENTLY RENTED OUT - TENANTS PAY THEIR OWN UTILITIES (ADDED CONVENIENCE FOR THE OWNER) - Some of the units also feature new paint and updated flooring. Above grade sizes for 5624 is 956.76 SQFT and 5626 is 942.55 SQFT.