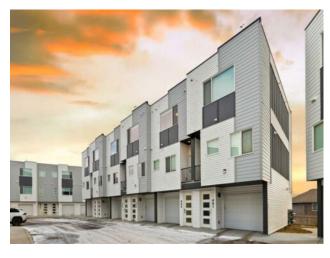

## 402, 101 Panatella Square NW Calgary, Alberta

MLS # A2204211

\$440,000

| Division: | Panorama Hills         |        |                  |  |  |
|-----------|------------------------|--------|------------------|--|--|
| Type:     | Residential/Five Plus  |        |                  |  |  |
| Style:    | 2 Storey               |        |                  |  |  |
| Size:     | 1,211 sq.ft.           | Age:   | 2019 (6 yrs old) |  |  |
| Beds:     | 2                      | Baths: | 2 full / 1 half  |  |  |
| Garage:   | Single Garage Detached |        |                  |  |  |
| Lot Size: | -                      |        |                  |  |  |
| Lot Feat: | See Remarks            |        |                  |  |  |
|           |                        |        |                  |  |  |

Features: No Animal Home, No Smoking Home, Open Floorplan

Inclusions: NA

Beautiful 2 story Townhouse in Panorama hills, Main floor features 10ft vinyl plank floors throughout, kitchen with quartz island Stainless steel appliances, Bright and open concept. 2 pc bathroom and Laundry on the top level. Upstairs features 2 bedrooms Master with 3piece ensuite. Single garage attached located close to shopping, schools, Vivo Rec Center,