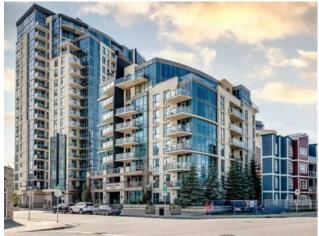

#### 203, 315 3 Street SE Calgary, Alberta

Baseboard

Brick, Concrete, Stone

**Granite Counters** 

Carpet

-

-

-

Corner unit at Riverfront Pointe! This 2-bed, 2-bath condo is already rented, making it a perfect investment property. Features floor-to-ceiling windows, granite countertops, stainless steel appliances, and a spacious balcony with stunning river views. The primary bedroom has a 4-piece ensuite, and the second bedroom offers great privacy. Enjoy in-suite laundry, heated underground parking, and a newly renovated gym. Located in East Village, steps from the Bow River, pathways, and dining. Don't miss out!