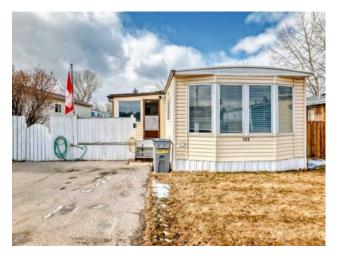

## 144, 6724 17 Avenue SE Calgary, Alberta

MLS # A2203327

\$99,999

| Division: | Red Carpet                |        |                   |  |
|-----------|---------------------------|--------|-------------------|--|
| Туре:     | Mobile/Manufactured House |        |                   |  |
| Style:    | Mobile Home-Single Wide   |        |                   |  |
| Size:     | 1,350 sq.ft.              | Age:   | 1974 (51 yrs old) |  |
| Beds:     | 2                         | Baths: | 1                 |  |
| Garage:   | Off Street                |        |                   |  |
| Lot Size: | -                         |        |                   |  |
| Lot Feat: | -                         |        |                   |  |

Features: -

Inclusions: Portable A/C

OPEN house Saturday May 17... 12- 2 pm...Welcome to this charming, renovated, 2 bed 1 bath mobile home Mountview. This home offers a good sized mud room, large living room, spacious kitchen & eating area, a laundry room is located off the kitchen by the furnace, 2 bedrooms and an addition that can function as (another bedroom, den, flex area). Adjacent to this room is a workshop, these have cork flooring. The primary bedroom has a large (walk up) closet, and a door that opens up into the 4pc bathroom. Lease approval is required. Pets are allowed with approval. Lease rate of \$1100 per month includes water, sewer, garbage pick up and snow removal. Mountview is across from Elliston Park, minutes to East Hills Shopping Centre, Stoney Trail, International Avenue, and all levels of transit, shopping, restaurants and amenities.