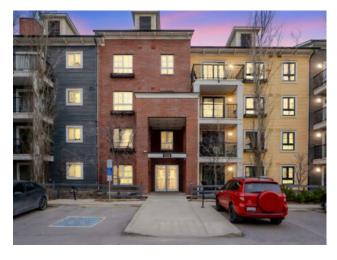

## 1211, 279 Copperpond Common SE Calgary, Alberta

MLS # A2203319

\$309,900

| Division: | Copperfield                        |        |                   |  |  |
|-----------|------------------------------------|--------|-------------------|--|--|
| Type:     | Residential/Low Rise (2-4 stories) |        |                   |  |  |
| Style:    | Apartment-Single Level Unit        |        |                   |  |  |
| Size:     | 769 sq.ft.                         | Age:   | 2014 (11 yrs old) |  |  |
| Beds:     | 2                                  | Baths: | 2                 |  |  |
| Garage:   | Stall                              |        |                   |  |  |
| Lot Size: | -                                  |        |                   |  |  |
| Lot Feat: | -                                  |        |                   |  |  |

Features: Closet Organizers, Granite Counters, Open Floorplan, Storage, Walk-In Closet(s)

Inclusions: N/A

Welcome to this beautiful 2-bedroom condo in the desirable community of Copperfield! This bright and inviting home features an open-concept layout with elegant hardwood floors throughout the main living areas. The modern maple kitchen boasts granite countertops, black appliances, and ample cabinet space, making it perfect for cooking and entertaining. The spacious living room is highlighted by a cozy corner gas fireplace, creating a warm and inviting atmosphere. Patio doors lead to your own private outdoor space, ideal for relaxing or enjoying your morning coffee. Book a private viewing today- this unit won't last long!