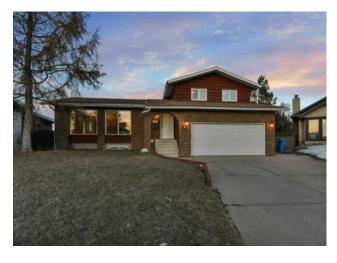

## 7 Goodacre Close Red Deer, Alberta

MLS # A2202047

\$599,999

| Division: | Glendale Park Estates                 |        |                   |  |
|-----------|---------------------------------------|--------|-------------------|--|
| Type:     | Residential/House                     |        |                   |  |
| Style:    | 4 Level Split                         |        |                   |  |
| Size:     | 2,754 sq.ft.                          | Age:   | 1982 (43 yrs old) |  |
| Beds:     | 4                                     | Baths: | 3 full / 1 half   |  |
| Garage:   | Double Garage Attached, Parking Pad   |        |                   |  |
| Lot Size: | 0.22 Acre                             |        |                   |  |
| Lot Feat: | Back Yard, Cul-De-Sac, Pie Shaped Lot |        |                   |  |