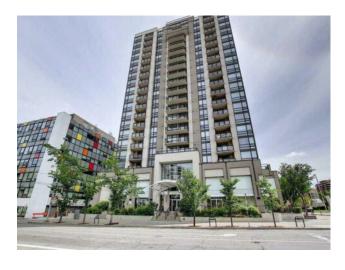

## 1901, 1110 11 Street SW Calgary, Alberta

MLS # A2200325

\$309,900

| Beltline<br>Residential/High       |                             |                                                      |                                                                            |  |
|------------------------------------|-----------------------------|------------------------------------------------------|----------------------------------------------------------------------------|--|
| Residential/High                   |                             |                                                      |                                                                            |  |
| Residential/High Rise (5+ stories) |                             |                                                      |                                                                            |  |
| Apartment-Single Level Unit        |                             |                                                      |                                                                            |  |
| 520 sq.ft.                         | Age:                        | 2006 (19 yrs old)                                    |                                                                            |  |
| 1                                  | Baths:                      | 1                                                    |                                                                            |  |
| Underground                        |                             |                                                      |                                                                            |  |
| -                                  |                             |                                                      |                                                                            |  |
| -                                  |                             |                                                      |                                                                            |  |
|                                    | Apartment-Single 520 sq.ft. | Apartment-Single Level Unit 520 sq.ft. Age: 1 Baths: | Apartment-Single Level Unit  520 sq.ft. Age: 2006 (19 yrs old)  1 Baths: 1 |  |

Features: High Ceilings, No Smoking Home, Open Floorplan, Quartz Counters, See Remarks, Stone Counters

Inclusions: None

SUB-PENTHOUSE on the 19th floor of trendy & safe "Stella" building - fantastically located in the heart of the Beltline. This BRIGHT & OPEN one-bedroom unit has floor to ceiling windows with spectacular views & a south balcony. This unit features brand NEW waterproof/stainproof LVP FLOORING (2024) and is newly painted throughout (2020). Contemporary kitchen with stone countertops & stainless appliances. The unit features newly upgraded flooring in the living room & thicker carpet in the master bedroom practical customized closet organizer, and individually controlled air conditioning. Indoor, secure, heated titled parking stall & spacious assigned storage locker included. Stella offers incredible amenities including concierge+security services, fitness centre, lounge, steam room & guest suite. Pet friendly with board approval. Located across from Co-op, elementary school, near shops, pubs and restaurants. Walk to work or 5 minute walk to the C-train.