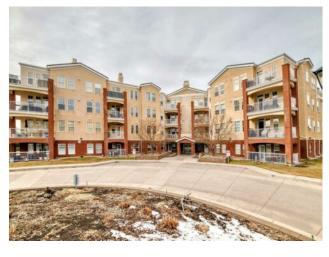

## 4414, 14645 6 Street SW Calgary, Alberta

MLS # A2200145

\$475,000

| Division: Shawnee Slopes  Type: Residential/Low Rise (2-4 stories)  Style: Apartment-Single Level Unit  Size: 1,249 sq.ft. Age: 1999 (26 yrs old)  Beds: 2 Baths: 2  Garage: Underground  Lot Size: -  Lot Feat: Landscaped |           |                                    |        |                   |  |  |
|-----------------------------------------------------------------------------------------------------------------------------------------------------------------------------------------------------------------------------|-----------|------------------------------------|--------|-------------------|--|--|
| Style: Apartment-Single Level Unit  Size: 1,249 sq.ft. Age: 1999 (26 yrs old)  Beds: 2 Baths: 2  Garage: Underground  Lot Size: -                                                                                           | Division: | Shawnee Slopes                     | 3      |                   |  |  |
| Size: 1,249 sq.ft. Age: 1999 (26 yrs old)  Beds: 2 Baths: 2  Garage: Underground  Lot Size: -                                                                                                                               | Type:     | Residential/Low Rise (2-4 stories) |        |                   |  |  |
| Beds: 2 Baths: 2  Garage: Underground  Lot Size: -                                                                                                                                                                          | Style:    | Apartment-Single Level Unit        |        |                   |  |  |
| Garage: Underground Lot Size: -                                                                                                                                                                                             | Size:     | 1,249 sq.ft.                       | Age:   | 1999 (26 yrs old) |  |  |
| Lot Size:                                                                                                                                                                                                                   | Beds:     | 2                                  | Baths: | 2                 |  |  |
|                                                                                                                                                                                                                             | Garage:   | Underground                        |        |                   |  |  |
| Lot Feat: Landscaped                                                                                                                                                                                                        | Lot Size: | -                                  |        |                   |  |  |
|                                                                                                                                                                                                                             | Lot Feat: | Landscaped                         |        |                   |  |  |

Features: Breakfast Bar, Chandelier, Closet Organizers, High Ceilings, No Animal Home, Walk-In Closet(s)

Inclusions: N/A

BEACON HILL! Located in the ever popular area of SHAWNEE SLOPES! LOCATED ON THE TOP FLOOR, THIS FABULOUS UNIT OFFERS ALMOST 1250 sq ft! There are two large bedrooms, two full baths and a den! Spacious and bright, there is a large kitchen with an island, room your bar stools and ample counter space! The living room flows effortlessly into the dining area, making it a great space for family meals or entertaining guests. Both bedrooms are a good size. The primary bedroom will fit your king bed. It comes with its own four piece ensuite and walk in closet. There is another full bath situated close to the second bedroom. For those working from home, there is an office / den with french doors for privacy! You even have your own laundry room! The large balcony offers a fantastic view of the mountains and Downtown Calgary! You will love the convenience of having two underground heated parking stalls plus your own storage locker! This is a great property with the additional features of a guest suite, a gym, car wash bay, work shop, amenity room and more! Conveniently located close to many shops and services, minutes from Macleod Trail! Don't miss the opportunity, schedule your showing!