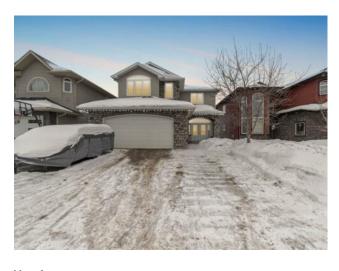

Inclusions: SHED, DEEP FREEZER, STAND UP FREEZER, FRIDGE X2, DISHWASHER X2, FURNACE X2.

Welcome to 419 Fireweed Crescent: a beautifully maintained five-bedroom home with 3,888 sq/ft of living space, backing onto peaceful pond views in one of Timberlea's most desirable and executive neighbourhoods. With a walk-out basement, spacious bonus room, and an open-concept main floor perfect for entertaining, this home offers a thoughtful layout and plenty of space for a growing family. The curb appeal is undeniable, with a covered front entry, stone-accented exterior, and a triple-wide driveway leading to an oversized 26x22 heated garage. Step inside to find a bright and inviting main level, where large windows bring in plenty of natural light, and light-toned hardwood floors add to the welcoming feel. A two-way gas fireplace sits between the dining area and the kitchen, creating a warm and cozy atmosphere. The kitchen is well-equipped with an oversized island, granite countertops, a custom hood vent, soft-close cabinetry, under-cabinet lighting, and a built-in wine rack. The fridge, stove, and microwave were all updated in 2022. From here, step out onto the covered back deck to enjoy beautiful views of the pond, a perfect spot to unwind. Upstairs, a spacious bonus room with vaulted ceilings and a gas fireplace provides an additional gathering space. The primary bedroom feels like a retreat with its own private sun deck, a large walk-in closet, and an ensuite featuring a jetted soaker tub, double vanity, and plenty of storage. Two additional generously sized bedrooms, a four-piece bathroom, and an upstairs laundry room with a sink complete the second level. The fully developed walk-out basement adds even more living space, with a bright and open family room, a third gas fireplace, and a wet bar. There are two separate entries—one leading directly outside and another through the garage—offering flexibility for guests or extended