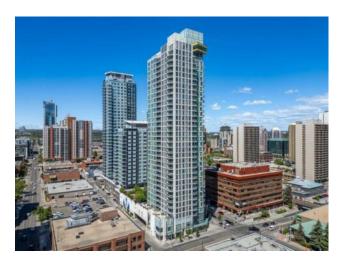

## 2504, 901 10 Avenue SW Calgary, Alberta

MLS # A2196711

\$475,000

Division: Beltline Type: Residential/High Rise (5+ stories) Apartment-High-Rise (5+) Style: Size: 764 sq.ft. Age: 2016 (9 yrs old) **Beds:** Baths: Garage: Stall, Underground Lot Size: Lot Feat:

Features: Open Floorplan, See Remarks

**Inclusions:** Furniture can be included if buyer is interested

BRAND NEW FLOORING THROUGHOUT THE ENTIRE UNIT, Looking for a bright, modern corner unit on the 25th floor with stunning mountain, river, and city views? This 2 Bed + Den, 2 Bath condo at Mark on 10th features a large floor plan wrapped in glass for exceptional brightness. The den offers a perfect office or reading space overlooking the Beltline. Mark on 10th is renowned for its top-tier amenities and prime location. Enjoy a spacious kitchen, or explore 17th Ave's dining and nightlife within a 10-minute walk. The building boasts a bike room, guest suite, and a large outdoor terrace. The top floor includes a steam and infrared sauna, gym, two-level owner's lounge, outdoor BBQ, tanning area, and a gas fire pit, not to mention a ROOFTOP HOTUB. Safety features include cameras, concierge, security, separate resident parking, bike storage, and anti-pry doors for storage lockers. With three elevators, your comfort is ensured. Experience the ultimate inner-city lifestyle at Mark on 10th!