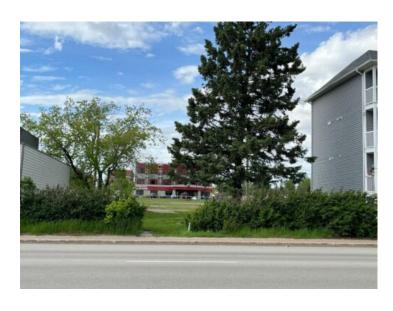

## 9716 100 Avenue Grande Prairie, Alberta

MLS # A2195906

\$159,900

**Division:** Central Business District

Lot Size: 0.15 Acre

Lot Feat: City Lot, Cleared, Few Trees

By Town: -

**LLD:** 25-71-6-W6

Zoning: CC

Water: Public

Sewer: Public Sewer

Utilities: Electricity at Lot Line, Water At Lot Line, Natural Gas at Lot Line

VACANT 66' x 100' lot located on 100th Ave in Grande Prairie's downtown core! Zoned Central Commercial (CC) this property allows for a WIDE VARIETY of commercial, residential institutional, cultural and related land uses. This flexibility is a valuable asset for any real estate investment. The city centre is the perfect niche for locally owned and operated businesses with great exposure. This could be the perfect place to build a thriving business. OR a great spot to invest in a small multi-unit condo/retail complex. (Building plans are available for serious inquiries). For residents, living downtown often just makes sense! It means convenience with quick, easy access to every service imaginable including retail, grocery, financial services and so much more. Whatever your dream, the possibilities are endless! ACT NOW to secure your piece of downtown G.P.'s promising future! CLICK THE MULTI-MEDIA LINK FOR MORE INFO.