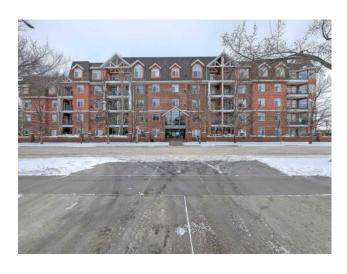

## 108, 60 24 Avenue SW Calgary, Alberta

MLS # A2194478

\$575,000

Erlton Division: Residential/Low Rise (2-4 stories) Type: Style: Apartment Size: 1,348 sq.ft. Age: 2000 (25 yrs old) **Beds:** Baths: Garage: Parkade, Underground Lot Size: Lot Feat:

Inclusions: n/a

Welcome to River Grande Estate, a highly sought after condominium development in the heart of Erlton. This beautifully maintained 2-bedroom, 2-bathroom condo spans over 1,300 sq. ft.. This main-floor unit offers west-facing views into the tranquil courtyard, flooding the space with natural light. Step inside to find a spacious living room, a separate dining area, and a versatile den/nook space which is anchored by bay windows and a gas fireplace— perfect for a home office or additional living space. The large kitchen boasts abundant cabinetry, a walk-in pantry, and updated appliances. The primary bedroom features custom closet cabinetry and an upgraded ensuite with high-end fixtures. Enjoy the convenience of in-unit storage within the large laundry room, plus an oversized separate storage locker. This unit also includes secure underground parking. Building amenities include a pool table room, car wash, recreation rooms and visitor parking. Located in the heart of Erlton, you're just steps from Lindsay Park, the Elbow River, Stanley Park, the MNP Community & Sport Centre, and vibrant Mission. With quick access to downtown, this is urban living at its finest!