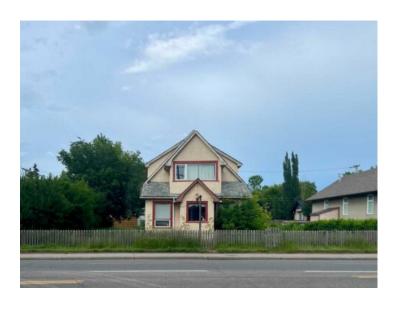

## 1312 Edmonton Trail NE Calgary, Alberta

MLS # A2194114

\$2,500,000

Division: Renfrew

Lot Size: 0.25 Acre

Lot Feat: 
By Town: 
LLD: 
Zoning: C-COR2

Water: 
Sewer: 
Utilities: -

A fantastic location with so much potential for redevelopment right on Edmonton Trail minutes from downtown! Build condos, retail or office space, or plan for mixed use. The lot is 75' wide and 140' deep; a total of 15,758 square feet C-COR-2F. Another option too is the current house on this property could be renovated to run a small business or office out of. There is also a double detached garage and is paved to fit 8 parking stalls. This property is being sold mainly for land value. Prime location close to Bridgeland, East Village, the zoo, Science Centre and 16th Avenue (highway 1). Lots of potential for this property!