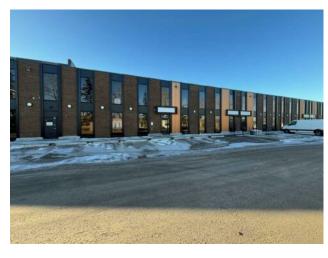

## 1215 38 Avenue NE Calgary, Alberta

MLS # A2192937

\$1,618,735

McCall

Industrial

Lot Feat:

Division:

Type:

Water:

Sewer:

Industrial condo bay totalling 7,529 sq.ft. with 6,318 sq.ft. on the main floor and 1,211 sq.ft. of mezzanine. Sprinkler upgrade to ESFR. 10' x 10' Dock loading door. 21' Ceiling in Warehouse. 5 assigned parking stalls with 19 visit stalls on site. 68' marshalling area. Upgraded with new RTUs, new LED lighting, new man and overhead doors, new unit heaters and new electrical panels (100A/600V). Condo fees: \$1.25/sq.ft. (est. 2025).