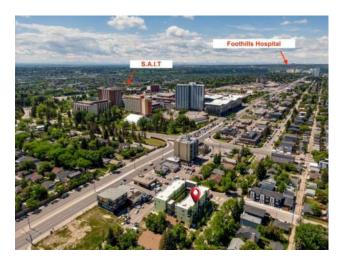

Inclusions: Refrigerator, Stove, Microwave, Dishwasher, Washer, Dryer, all curtain rods, floating shelves in bathroom

STEAL OF A DEAL! This is your chance to own AN AFFORDABLE penthouse 1-bedroom apartment designed by the award-winning Sturgess Architecture! Freshly painted in July 2024 and built in 2015, this charming TOP-FLOOR studio/1-bedroom condo is a perfect fit for investors, students, or first-time buyers. Situated in a prime location across from SAIT, near North Hill Mall, and minutes from downtown, this stylish home offers the ultimate in modern convenience and urban living. Step inside and be captivated by the contemporary design, featuring a sleek kitchen with gorgeous granite countertops and stainless steel appliances - perfect for everything from gourmet cooking to quick bites on the go. The spacious and bright living area provides the perfect setting for relaxing, studying, or entertaining, while the large bedroom offers separation at the other end of the condo with views of the trees and charming Mount Pleasant Community. The bedroom closet ensures plenty of storage space for your wardrobe and personal items. Enjoy the luxury of in-suite laundry and the convenience of elevator access in this pet-friendly building. The shared courtyard, complete with a play and picnic (with BBQ) area, is perfect for socializing or spending time outdoors with your furry friend. Visitors will appreciate the underground parking garage, while students can take advantage of city-permit street parking for just \$2.50/month. Underground parking stalls are available to rent from the condo board (\$100/month). Low monthly maintenance fees of only \$331.96 cover heat, water, sewer, trash/recycling, exterior maintenance, professional management, and contributions to the reserve fund - ensuring you have peace of mind. For investors, there is a potential for the current tenant to stay (tenant currently pays \$1450 per month which includes all utilities except internet).