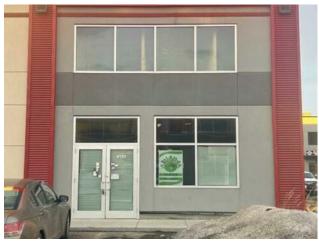

MLS # A2188578

\$649,900

Sale/Lease: For Sale

Saddleridge Industrial

Mixed Use

Division:

Type:
Bus. Type:

Bldg. Name: 
Bus. Name: 
Size: 1,390 sq.ft.

Zoning: I-B

Addl. Cost: 
Based on Year: 
Utilities: 
Parking: 
Lot Size: 
Lot Feat: -

Good size corner unit in the Jacksonport Square, close to Country hills Blvd & Metis Trail. 1390 sq.ft main level with 1210 sq.ft mezzanine Interior improvements have commenced, and will be sold with current plans and design.. The second floor mezzanine has been added with no support columns needed on the main floor. Framing, mechanical, and plumbing work has started. The plan shows nine second floor office cabins with a conference room and pantry area. Main floor area designed for a showroom and offices in rear. Great multi office space.