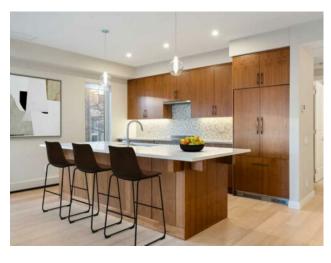

Luxury Meets Lifestyle in Renfrew Welcome to LUSSO, where sophistication and comfort come together in this exclusive boutique building. This stunning 2-bedroom + den, 2-bathroom corner unit boasts just under 1,400 sq. ft. of thoughtfully designed living space, complete with sweeping downtown views and finishes that redefine modern luxury. Step into the open floor plan that maximizes light and space, creating a seamless flow perfect for both relaxation and entertaining. The kitchen is a chef's dream, featuring rich walnut cabinetry, sleek quartz countertops, and top-of-the-line Fisher & Paykel appliances. The oversized island provides ample prep space and doubles as an inviting gathering spot for guests. The living and dining areas exude elegance, with large windows offering breathtaking views of the city skyline. The versatile den, accessed through double French doors, adds function and privacy—ideal for a home office or cozy retreat. The second bedroom offers a comfortable sanctuary with a generous closet and easy access to a stylish 4-piece bathroom, perfect for guests or family. The primary suite is the epitome of indulgence, bathed in natural light and boasting panoramic views. A walk-through closet with custom organizers leads to the luxurious ensuite, featuring double sinks, a steam shower, and extensive cabinetry for all your storage needs. Every detail has been meticulously curated, from the neutral paint tones to the timeless white oak flooring, ensuring a space that feels both inviting and refined. Built with concrete and steel construction, the building ensures unmatched privacy and peace of mind. Each unit is equipped with its own air makeup system and air conditioning for optimal comfort. Amenities include a fully equipped main-floor gym, secure bike storage, a storage locker, and titled underground parking. With only 20 units, this