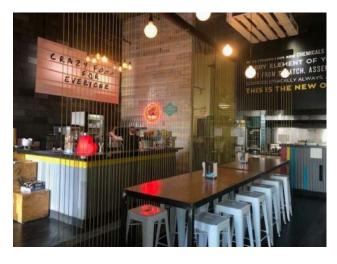

Beautiful and modern burger restaurant and shakes in Beltline. 2,142 sq ft space (1,373 sq ft main floor and 769 sq ft basement for storage). Low monthly rent \$5,301 (included op. cost, all utilities and GST). Currently operating as a burger restaurant and shakes, but you can change the food concept for anything you wish (no need Landlord's approval). Fully equipped and operational ready to take over. Seating capacity inside for 40 people, front patio. Financial books available after NDA signed.