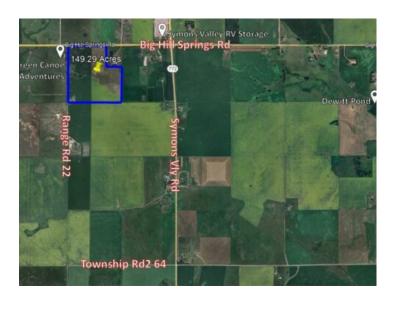

## **Big Hill Springs Road RGE 22 Rural Rocky View County, Alberta**

MLS # A2188257

\$2,999,000

Division: NONE

Lot Size: 149.29 Acres

Lot Feat: 
By Town: Airdrie

LLD: 35-26-2-W5

Zoning: A-GEN

Water: None

Sewer: 
Utilities: -

150 acres+/- rolling land with a seasonal pond, north boundary fronts onto Big Hill Springs Rd and between Range Road 21 and 22. Prime location with both country quiet and city convenient. Great investment opportunity as development is happening right now-within the City of Airdrie- Big Hill Springs Road-(West side). Located just 10 km west of Airdrie- Cross Iron Mills, Balzac and COSTCO are just minutes away.