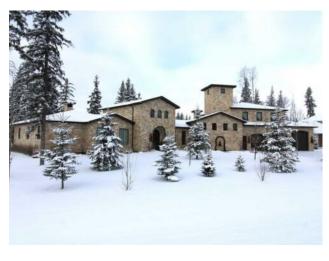

Inclusions: Drink fridge in pantry, 32" TV in kitchen cabinet, 50" TV & TV lift hidden in living room ceiling, Custom window seat cushions, Art in laundry room, main bathroom & ensuite

Inspired by the old-world charm of Tuscany, this modified bungalow home is one of a kind. This home sits on a quiet one-acre lot and is located in the peaceful neighborhood of Taylor Estates only minutes from Grande Prairie. Country living with all the benefits of living in the city. Mature trees and a fully landscaped yard offer a park-like setting. A private walking trail, playground, garden, firepit, covered patio, and lots of outdoor seating make this yard great for entertaining. Distressed wood and chiselled stone are used throughout the exterior as well as the interior of the home, bringing the outside in. The home is very light and bright with many windows to enjoy the beautiful outdoor views. High-efficiency building materials like spray foam insulation and in-floor heating make for maximum comfort. With over 3900 sq/ft of livable space, wheelchair-friendly access, 4 bedrooms, 2 1/2 baths, built-in speakers throughout, a heated 6-car garage and so much more. Intricate details and authentic materials encapsulate a timeless European feel in this cozy family home. BRAND NEW CENTRAL A/C INSTALLED IN AUGUST 2024!