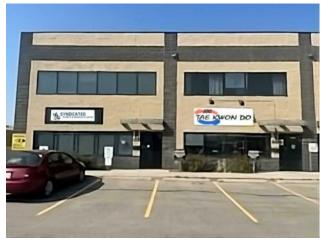

Parking:

Lot Size:

Lot Feat:

Fully leased, well maintained industrial condo located in the Southbend Industrial Park near Barlow Trail and Deerfoot Trail, and south of 114 Ave SE. Concrete block and concrete slab construction complete with a concrete mezzanine. The main floor consists of a reception area, change rooms c/w showers, handicap washrooms and a large warehouse with 24' ceiling and bay door. The mezzanine, which has its own separate entrance and washroom, is set up as a dance/fitness studio. Main floor is leased to a martial arts studio and the second floor leased to a dance/fitness studio. 100-amp service, ample allocated parking, fenced storage unit, and with a cap rate of 6.4% in 2025 escalating to higher % in 2026. The condo unit is professionally managed for a hands-off investment. See Brochure for more information. Neighbouring Unit #10 preferably can be sold together. (28135120)