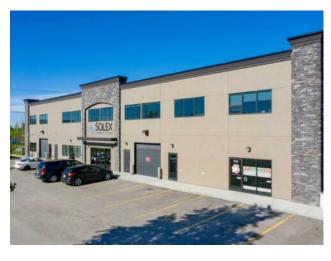

## 210A, 4720 106 Avenue SE Calgary, Alberta

MLS # A2184855

**Heating:** 

Floors:

Roof: Exterior:

Water:

Sewer:

Inclusions:

## \$18 per sq.ft.

East Shepard Industrial Division: Office Type: **Bus. Type:** Sale/Lease: For Lease Bldg. Name: -Bus. Name: Size: 1,550 sq.ft. Zoning: I-G Addl. Cost: **Based on Year: Utilities:** Parking: Lot Size: Lot Feat:

Excellent leasing opportunity in South Calgary. The building offers a professional first impression for staff and clients, is fully Wheelchair Accessible including Elevator to the second floor, there are skylights in the common area increasing the natural light in the building including in the winter. The building is highly efficient which results in lower operating costs than any comparable building in South Calgary. Complete staging services available for your New Space! Current Spaces are gorgeous but Tenant Improvements available. And let's not forget, Tim Hortons and Subway are 40 seconds away by car, 2-minute walk!