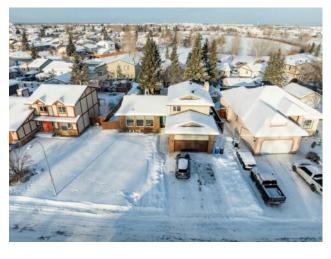

## 172 Brosseau Crescent Fort McMurray, Alberta

MLS # A2184276

\$624,900

Timberlea Division: Residential/House Type: Style: 2 Storey Size: 1,975 sq.ft. Age: 1982 (43 yrs old) Beds: Baths: 2 full / 1 half Garage: 220 Volt Wiring, Concrete Driveway, Double Garage Attached, Driveway, Gar Lot Size: 0.19 Acre Lot Feat: Back Yard, Landscaped

RENOVATIONS COMPLETE! Over 8000 sq/ft LOT! Welcome to 172 Brosseau Cres. This beautifully renovated single-family residence offers the perfect blend of modern amenities and classic charm. With 4 spacious bedrooms and 2.5 bathrooms, this 1975 sq. ft. (above grade) home provides ample space for families of all sizes. On the main floor this home offers not one but two large living rooms both providing loads of natural light, one living room has a tiled surrounded wood fireplace and surround sound speakers. The renovated kitchen has ample counter and cabinet space, an incredible linear window that gives you a view of the entire backyard, newer appliances, and an eat up bar. The main level also offers a spacious office and laundry room. The 2nd level offers 3 bedrooms including the primary bedroom which has a renovated en suite bathroom with in-floor heat, a beautiful stand up shower with body jet system, a heat light, and built in cabinetry that surround mirror. The 2nd level also offers a 4PCE main bathroom which has also been renovated. The fully developed basement comes with a large rec room, the 4th bedroom, 2 large storage rooms, and a roughed in bathroom that comes with materials. Last but not least this home comes with a double attached heated garage, and a large fenced back yard. Nestled in the sought-after B Streets, this home is conveniently located near schools, parks, and shopping, ensuring you have everything you need just a short drive or walk away. Upgrades for this homes includes WINDOWS (2007), FURNACE (2017), A/C (2017), SHINGLES (2017), PRIMARY EN SUITE (2022), KITCHEN (2006), HWT IS A 2004 BUT SAT IN STORAGE FOR 14 YEARS BEFORE BEING INSTALLED IN 2018, LIVING ROOM SLIDING DOOR (2007), 22ft X 14ft back deck (2024), KITCHEN COUNTER TOPS (2017). Call now for your