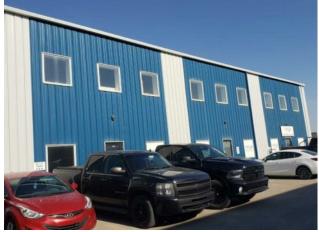

## 1177, 1185, 1193, 8800 Venture Avenue SE Calgary, Alberta

10,800 sf Office/Warehouse with 6,000 sf fenced yard located in Shepard Industrial Park with convenient access to 84th Street, Glenmore, Stoney and Deerfoot trails. The warehouse has storage, radiant heat and make up air. Bring in the New Year in your new location. This property is also listed for lease.