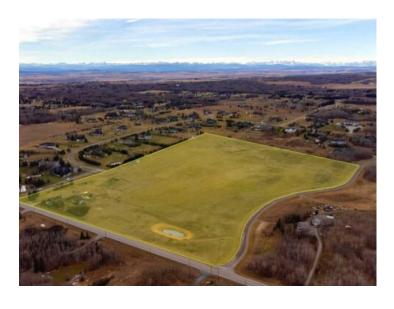

## 260182 Bearspaw Road Rural Rocky View County, Alberta

MLS # A2179299

\$3,450,000

Division: Bearspaw\_Calg

Lot Size: 29.58 Acres

Lot Feat: Cleared

By Town: Calgary

LLD: 1-26-3-W5

Zoning: R-RUR

Water: Well

Sewer: Septic System

Utilities: Electricity at Lot Line, Natural Gas at Lot Line, Sewer, Water

A rare and wonderful opportunity to purchase highly desirable land just outside of Calgary city limits! Nestled in the luxury community of Bearspaw, this scenic and sprawling property boasts 30 acres of picturesque natural beauty. A perfect blend of serenity and convenience, this property offers wide open spaces and the feeling of getting away from the hustle and bustle of city life, while still being less than 10 minutes from Calgary shops and services. This property is 30-acres and offers unparalleled potential for development. With zoning designated as Rural Residential, the land is perfectly positioned for subdivision into smaller lots, each with a minimum size of 3.95 acres (7 Lots). This makes it an ideal investment for those looking to create a boutique residential community, catering to families and individuals who desire the peace of rural living without sacrificing proximity to city amenities.