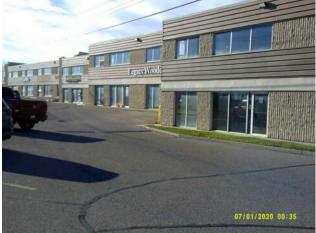

#### 4, 1115 48 Avenue SE Calgary, Alberta

Heating: Floors:

Roof:

**Exterior:** 

Water:

Sewer:

Inclusions:

\_

Zoned for Automotive Repair,3600 Square foot industrial Bay, fronting on to 48 Ave SE in the Highfield Industrial Park. Unit comes with an approximate 2500 square foot fenced yard at the back of property for vehicles and storage. Rare opportunity, to own your own Repair Bay. Call agent for more information.