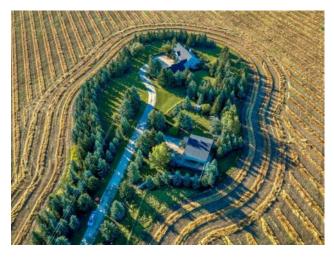

Inclusions: Hot tub - as is

Welcome to your dream country home! Located only 15 minutes West of Calgary off Highway 8, this incredible location keeps you within a very easy drive to amenities while offering all the glory of country living. The picturesque 140 acres is currently being farmed but offers countless opportunities for pastureland, animals or leasing. The home provides complete privacy from any neighbors and proudly displays the spectacular views of peaceful farmland, the rolling foothills and the majestic Rocky Mountains from every angle. The entrance along the winding, tree-lined driveway immediately sets the stage for the tranquility of entire property. Fully lined in mature Spruce trees and perfectly accented with hedges, shrub and flower beds, the breath-taking landscaping is something that takes years achieve. Not only are the mature trees along the driveway into the property, but line the entire perimeter of the 140 ares, something you would see in the estate ranches of Kentucky! The charming Connecticut-styled country home welcomes you with a cozy, covered front porch, soaring peaks and rooflines accented with arched and mullioned windows and a triple attached garage adorned with a weathervane topped cupola. This bungalow-styled home offers numerous outdoor spaces to enjoy the peaceful surroundings. The main level boasts vaulted ceilings, two bedrooms, a home office that can be used as a third bedroom and a bright and sunny open floorplan. Recent renovations include kitchen updates, all new stainless-steel appliances, updated bathrooms, a new roof, a new hot water tank and a new furnace. The lower-level walkout offers two additional bedrooms, a family room, a gym space, a games room and a wet bar. This well-appointed and immaculate home is spacious enough for a large family without being too large to age in place. Whether you are looking for a weekend