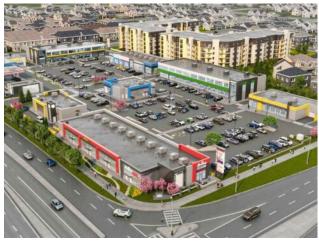

## \$25 per sq.ft.

Cityscape Mixed Use

Sale/Lease: For Lease
Bldg. Name: Cityscape Square

Bus. Name: Size: 1,376 sq.ft.

Zoning: C-C1

Addl. Cost: Based on Year: Utilities: Parking: Lot Size: 6.03 Acres
Lot Feat: -

Welcome to Cityscape Square, located in one of the fastest growing neighborhoods in NE Calgary. Prime office space for lease in the heart of the NE. 891-2119 sq ft of space available. Wall to wall windows offer a large amount of natural light into the space. Over 33,000 vehicles per day on Metis Trail offering unrivaled exposure for your business. Access to the shopping center is quick & easy via Metis Trail & Cityscape Drive. Ample surface parking stalls. Pylon & fascia signage available. Potential uses include: Child Education, Health & Wellness, Counselling Services, Professional Services, Medical Use, and much more.