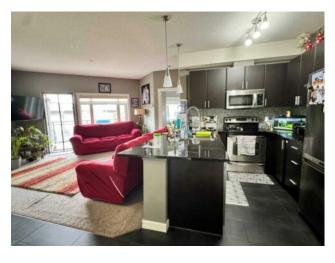

Features: Granite Counters, High Ceilings, No Animal Home, No Smoking Home

Inclusions: none

SW Corner unit with private view, nestled away from noise, this 2 bedroom, 2 bath upgraded unit with 1 titled indoor heated parking spot is the best choice. Gourmet kitchen with granite counters, stainless steel appliances. Espresso cabinets & newer faucet. Spacious & unique corner layout with open dining/living room. Generous covered balcony space for BBQing & enjoying the quiet location . Private SW green space view with no neighbors staring back. 2 large bedrooms on opposite ends. Master bedroom with heavenly window air conditioner (included) + 3-pce ensuite. 2nd bedroom is equally generous. 4 piece guest bathroom and all appliances included. Underground tunnel connects to amenity building c/w exercise room, party room, steam shower & more. Electricity, water/sewer included in condo fees. Superb location - walk to LRT & shopping. Please show this first! seeing is believing!...