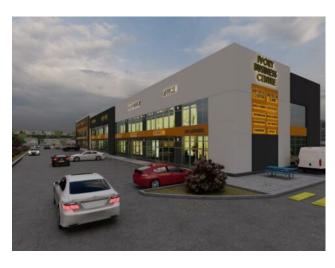

## 130, 270 Nolanridge Crescent NW Calgary, Alberta

MLS # A2156990

\$960,000

Division:

Nolan Hill

Lot Size:

Lot Feat:

Type: Retail

**Exterior:** 

Water:

Sewer:

Premier flex retail condo offer a prime location in the Nolan Hill Business Park, with convenient access to major roads in Calgary(Sarcee Trail and Stoney Trail NW). The flexible zoning(I-C) allows for a wide range of business types, making it an attractive option for business owners and investors. The high-quality finishing and abundant natural light further enhance the appeal of these spaces. Great option for an owner-user or an investor. Mezzanine is an option with City's approval. The potential to rent out a second level separately adds to the versatility and income potential. With permitted uses including offices, restaurants, warehouses, showrooms, and many more, there are plenty of opportunities for various types of businesses to thrive.