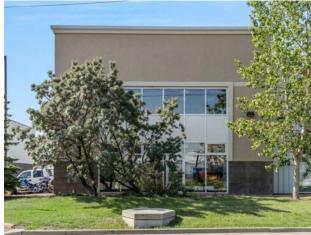

#### 1010, 4385 104 Avenue SE Calgary, Alberta

## \$889,900

| 1. A.                                                                       | Division:   | East Shepard Industrial |
|-----------------------------------------------------------------------------------------------------------------|-------------|-------------------------|
|                                                                                                                 | Туре:       | Industrial              |
|                                                                                                                 | Bus. Type:  | -                       |
|                                                                                                                 | Sale/Lease: | For Sale                |
|                                                                                                                 | Bldg. Name: | -                       |
|                                                                                                                 | Bus. Name:  | -                       |
|                                                                                                                 | Size:       | 4,385 sq.ft.            |
| the second se | Zoning:     | I-G                     |
| -                                                                                                               |             | Addl. Cost:             |
| -                                                                                                               |             | Based on Year: -        |
| -                                                                                                               |             | Utilities:              |
| Aluminum Siding , Brick, Concrete, Metal Siding                                                                 |             | Parking:                |
| -                                                                                                               |             | Lot Size: -             |
| -                                                                                                               |             | Lot Feat: -             |
| None                                                                                                            |             |                         |

Rare opportunity for a small bay in East Shepard Industrial Park! The space currently offers a large office component with a very functional floor plan. The main floor office area could be reconfigured to increase the amount of warehouse space. The main floor consists of a large reception area, 3 large offices, two washrooms, server room and staff kitchen, with the remainder being warehouse and storage. On the second floor, there is another 4 offices, a large boardroom and washroom. This space is ideal for groups looking for a large office component with some storage area. Conveniently located with easy access to 52nd Street, Stoney Trail, Deerfoot Trail and many amenities nearby in Quarry Park.