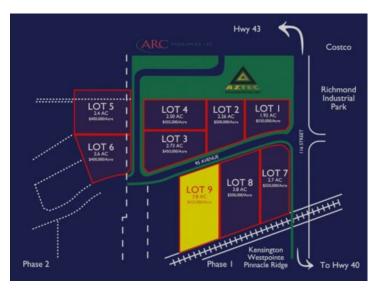

Urban Rail Business Park is located on a major four-lane artery in southwest Grande Prairie with unparalleled quick access to both Hwy 43 and Hwy 40. Vendors and customers are across the road in one of Grande Prairie's most populated Industrial Parks. If high exposure, easy access, and nearby amenities, communities, vendors, and customers are valuable to your bottom line, Grande Prairie's Urban Rail Business Park could be the perfect fit for you. - Build-to-suit options to lease or purchase with possible construction in under a year. - Industrial lots with other commercial zoning potential. - Possible Railway spur opportunities - Flexible lot configuration