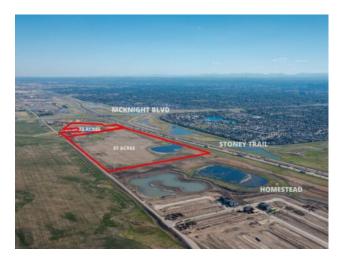

Features: Open Floorplan

Inclusions: N/A

23.05+/- ACRES FUTURE DEVELOPMENT LAND WITH A BI-LEVEL ON THE PARCEL BESIDE THE NEW COMMUNITY OF HOMESTEAD! WITHIN CALGARY CITY LIMITS!!! CLOSE TO HIGHWAY 1 AND STONEY TRAIL! Bi-Level Home offering over 2600 SQ. FT of living space with WALK-OUT BASEMENT! FANTASTIC INVESTMENT PROPERTY FOR DEVELOPERS/INVESTORS! This property is also great for those who want to live the country life while enjoying the facilities and amenities of the city of Calgary (due to its easy access to Stoney Trail and McKnight Blvd)! AMAZING POTENTIAL with this parcel! Property is currently tenant occupied and generating rent! GREAT VALUE! GREAT OPPORTUNITY!