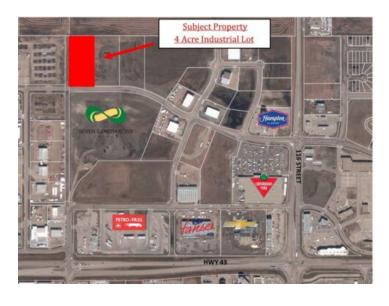

## 11906 104 Avenue Grande Prairie, Alberta

MLS # A2098370

\$1,600,000

Division: Westgate

Lot Size: 4.00 Acres

Lot Feat: City Lot

By Town: 
LLD: 
Zoning: IG - General Industrial

Water: Public

Sewer: Public Sewer

Utilities: Electricity at Lot Line, Natural Gas at Lot Line

Final Phase of Westgate Business Park. Providing you access to the thriving economies in the oil & gas, agriculture, and forestry industries. This High visibility 4 -acre Industrial lot offers direct access to all major transportation routes. Close to Grande Prairie Regional Airport and the new Grande Prairie Regional Hospital. Grande Prairie is the service hub for northern Alberta and British Columbia, with a demographic service area of more than 275,000 people. Limited premier lots still available and this is the ideal place to built your business. Wexford offers build-to-suit options to bring your design plans to life. Call a commercial REALTOR® today for more information.