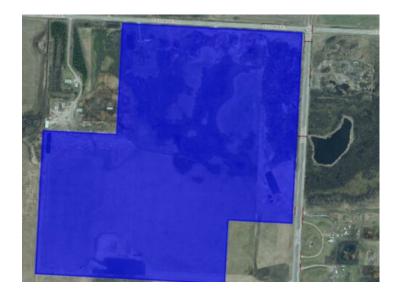

## 54027 Highway 670 Grande Prairie, Alberta

MLS # A2021004

\$2,300,000

Division: NONE

Lot Size: 127.01 Acres

Lot Feat: 
By Town: 
LLD: 32-71-5-W6

Zoning: UR-R

Water: 
Sewer: 
Utilities: -

Amazing quarter section of land with great development potential. Located on the corner of 132 St and Range Road 54 within the city limits of Grande Prairie. It's situated just one quarter North of Carriage Lane Estates. This piece has been in the family for generations and is strategically positioned for future development in the area. This is a must see.