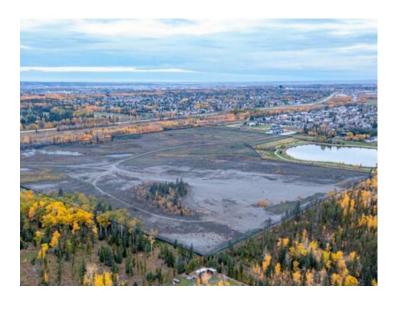

## 90 Street 58 Avenue Grande Prairie, Alberta

MLS # A1239483

\$1,800,000

Division: Summerside

Lot Size: 72.10 Acres

Lot Feat: 
By Town: 
LLD: 7-71-5-W6

Zoning: UR-R

Water: 
Sewer: 
Utilities: -

Southwynd Estates! • On behalf of PricewaterhouseCoopers ("PwC"), the Receiver, Colliers and its partner, Grassroots Realty is pleased to reintroduce a unique opportunity to acquire 72.1 acres of future development land on a judicial-sale basis. • The subject land is situated within the Summerside neighborhood, located at the City of Grande Prairies' southern municipal boundary. • Located south of "Southwynd Estates" at 90th Street and 58th Avenue (projected), east of Resources Road, and adjacent to the southern municipal boundary of City of Grande Prairie • A mix of zoning is available including mixed (RS) Small Lot Residential, (RM) Medium Density Residential zoning, and (PS) Public Service District zoning.