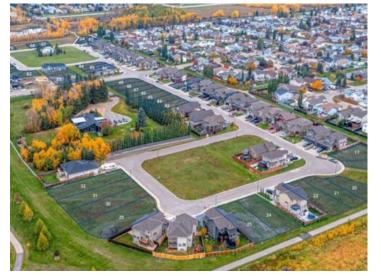

#### Division: Summerside Lot Size: 0.13 Acre Lot Feat: -By Town: -LLD: -Zoning: RS Water: Sewer: -Utilities: -

Welcome to Southwynd Estates! & bull; On behalf of PricewaterhouseCoopers (" PwC"), the Receiver, Colliers and its partner, Grassroots Realty is pleased to reintroduce to the market, 39 fully-serviced & subdivided residential lots on an individual sale basis. • These residential lots are located in a park like setting, in a growing node within the Summerside neighborhood, located at the City of Grande Prairies' southern municipal boundary. & bull; Southwynd Estates is part of a master-planned community, with a country-style setting showcasing mature growth surroundings, illuminated walking paths, Bickells pond and close to amenities including retail, school, and recreational facilities & bull; Each parcel is accessed via network of roads in the neighborhood from 90th Street & bull; Each parcel has access to full municipal services & bull; Lots range from from 4,439 SF & ndash; 12,929 SF