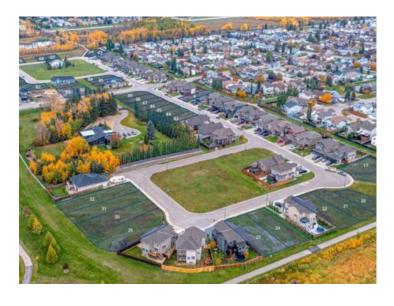

## 9005 59 Avenue Grande Prairie, Alberta

MLS # A1239477

\$115,000

Division: Summerside

Lot Size: 0.21 Acre

Lot Feat: 
By Town: 
LLD: 
Zoning: RS

Water: 
Sewer: 
Utilities: -

Welcome to Southwynd Estates! • On behalf of PricewaterhouseCoopers ("PwC"), the Receiver, Colliers and its partner, Grassroots Realty is pleased to reintroduce to the market, 39 fully-serviced & subdivided residential lots on an individual sale basis. • These residential lots are located in a park like setting, in a growing node within the Summerside neighborhood, located at the City of Grande Prairies' southern municipal boundary. • Southwynd Estates is part of a master-planned community, with a country-style setting showcasing mature growth surroundings, illuminated walking paths, Bickells pond and close to amenities including retail, school, and recreational facilities • Each parcel is accessed via network of roads in the neighborhood from 90th Street • Each parcel has access to full municipal services • Lots range from from 4,439 SF – 12,929 SF