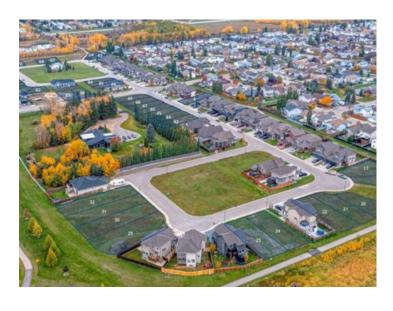

## 5918 91 Street Grande Prairie, Alberta

MLS # A1239470

\$75,000

Division: Summerside

Lot Size: 0.12 Acre

Lot Feat: 
By Town: 
LLD: 
Zoning: RS

Water: 
Sewer: 
Utilities: -

Welcome to Southwynd Estates! • On behalf of PricewaterhouseCoopers ("PwC"), the Receiver, Colliers and its partner, Grassroots Realty is pleased to reintroduce to the market, 39 fully-serviced & subdivided residential lots on an individual sale basis. • These residential lots are located in a park like setting, in a growing node within the Summerside neighborhood, located at the City of Grande Prairies' southern municipal boundary. • Southwynd Estates is part of a master-planned community, with a country-style setting showcasing mature growth surroundings, illuminated walking paths, Bickells pond and close to amenities including retail, school, and recreational facilities • Each parcel is accessed via network of roads in the neighborhood from 90th Street • Each parcel has access to full municipal services • Lots range from from 4,439 SF – 12,929 SF