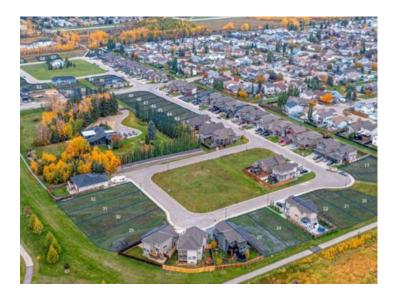

## 9058 60 Avenue Grande Prairie, Alberta

MLS # A1239469

\$110,000

Division: Summerside

Lot Size: 0.23 Acre

Lot Feat: 
By Town: 
LLD: 
Zoning: RS

Water: 
Sewer: 
Utilities: -

Welcome to Southwynd Estates! • On behalf of PricewaterhouseCoopers ("PwC"), the Receiver, Colliers and its partner, Grassroots Realty is pleased to reintroduce to the market, 39 fully-serviced & subdivided residential lots on an individual sale basis. • These residential lots are located in a park like setting, in a growing node within the Summerside neighborhood, located at the City of Grande Prairies' southern municipal boundary. • Southwynd Estates is part of a master-planned community, with a country-style setting showcasing mature growth surroundings, illuminated walking paths, Bickells pond and close to amenities including retail, school, and recreational facilities • Each parcel is accessed via network of roads in the neighborhood from 90th Street • Each parcel has access to full municipal services • Lots range from from 4,439 SF – 12,929 SF