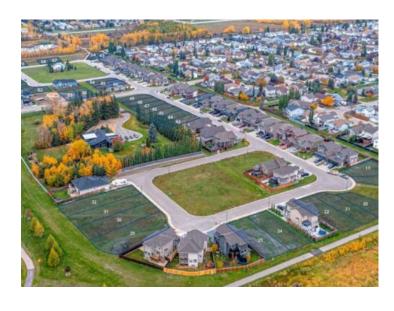

## 9054 60 Avenue Grande Prairie, Alberta

MLS # A1239468

\$90,000

Division: Summerside

Lot Size: 0.16 Acre

Lot Feat: 
By Town: 
LLD: 
Zoning: RS

Water: 
Sewer: 
Utilities: -

Welcome to Southwynd Estates! • On behalf of PricewaterhouseCoopers ("PwC"), the Receiver, Colliers and its partner, Grassroots Realty is pleased to reintroduce to the market, 39 fully-serviced & subdivided residential lots on an individual sale basis. • These residential lots are located in a park like setting, in a growing node within the Summerside neighborhood, located at the City of Grande Prairies' southern municipal boundary. • Southwynd Estates is part of a master-planned community, with a country-style setting showcasing mature growth surroundings, illuminated walking paths, Bickells pond and close to amenities including retail, school, and recreational facilities • Each parcel is accessed via network of roads in the neighborhood from 90th Street • Each parcel has access to full municipal services • Lots range from from 4,439 SF – 12,929 SF